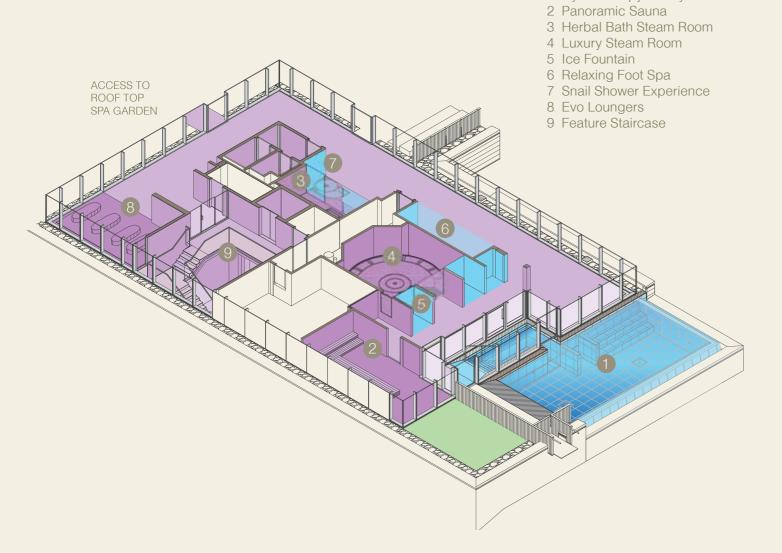

# ROOF TOP SPA

### HYDROTHERAPY INFINITY POOL

#### Warm waters

1 Hydrotherapy Infinity Pool

The indoor-outdoor infinity edge pool offers views of the gardens as you experience the hydrotherapy massage journey (foot volcano, leg and back massage, swan neck massage). The thermal waters and therapeutic water pressure help relax muscles, increase blood circulation, and relieve muscular pain and tension. Relax on submerged air loungers and take in the fresh air. Underwater lighting enhances night time bathing under the stars.

#### PANORAMIC SAUNA

# Dry heat and regular infusion bursts

A dry heat environment to help rid the body of toxins. With essence that changes with the seasons such as Birch Blossom in spring and Rose Petal in summer, the open aspect of the Panoramic Sauna provides a sense of space with a view to the gardens framing the giant redwood tree.

#### HERBAL BATH STEAM ROOM

# Radiant heat with aromatic steam infusion

Essence from herbs, inspired by those grown in Rudding Park Kitchen Garden, infuses with steam onto the feature copper tray to stimulate the senses. Radiant heat emits whilst aromas such as Lavender and Euka-Menthol are infused to allow you to absorb their vapour and benefit from their cleansing and calming properties.

#### LUXURY STEAM ROOM

## Warm and humid

The mosaic dome with starlight ceiling provides a cocoon as steam helps clear impurities from the skin, increases metabolism, improves breathing and alleviates congestion. Seating provides a sense of personal space for maximum comfort and relaxation.

#### ICE FOUNTAIN

Cool yourself with crushed ice following the thermal experience to increase circulation and strengthen the immune system.

#### **RELAXING FOOT SPA**

The Foot Spa enhances blood circulation. Alternate between warm and cold waters for the full Kneipp experience.

## **SNAIL SHOWER EXPERIENCE**

Warm Tropical Rain with atmospheric lighting to prepare the body for a thermal experience. Complete the journey and cool down with a fresh Cool Mist.

## **EVO LOUNGERS**

Heated relaxation beds with built-in reading light and controls to adjust the position of your back, legs and feet, ensuring maximum comfort.

## **FEATURE STAIRCASE**

Access to Treatment Rooms, Indoor Swimming Pool, Juniper Log Sauna, Rasul and Spa Welcome.