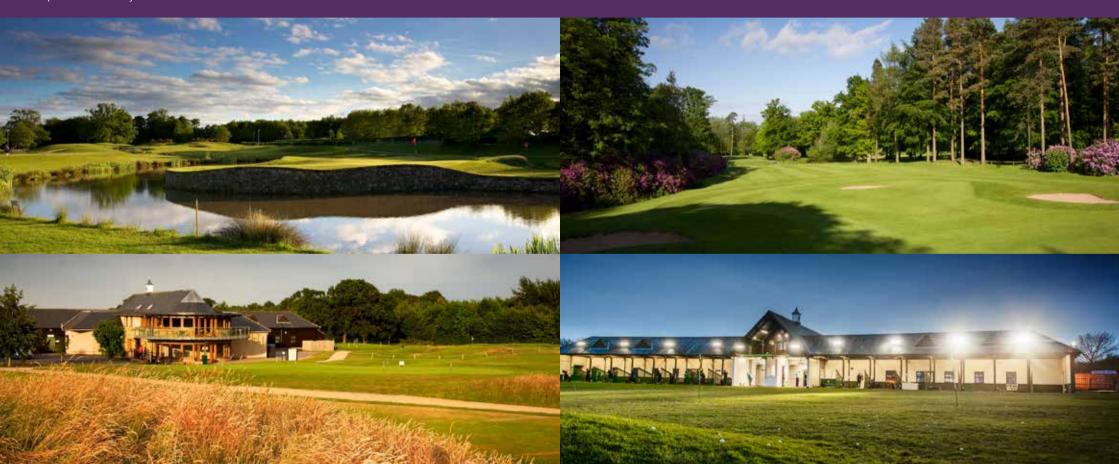

# **RUDDING PARK GOLF**

The leading golfing facility in Yorkshire Open seven days a week

6 Hole Repton Short Course · 18 Hole Hawtree Course · Professional Tuition Fleet of Buggies · Driving Range · Golf Academy