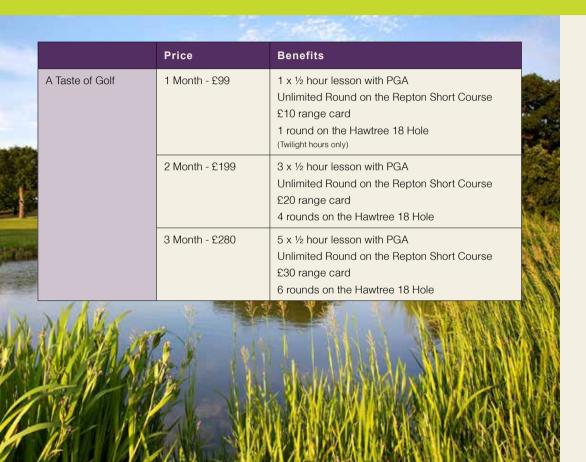

### A TASTE OF GOLF

A great introduction if you always wanted to play golf and benefit from a **20% membership discount** should you decide to join