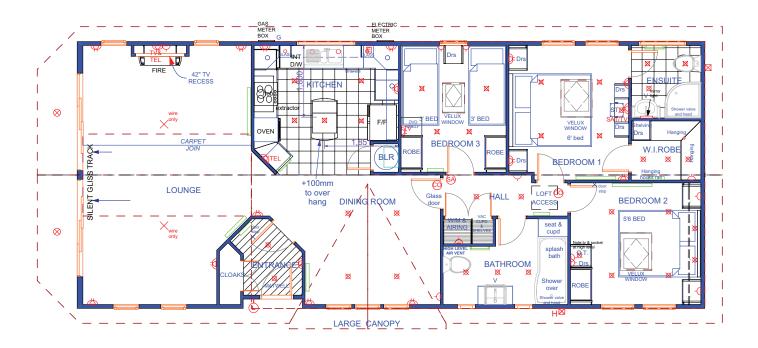

**Luxury Lodge Ownership** 

## Medinah on Repton Green

Model: Lissett Savannah

**Size:** 51'6 x 22'

Year: 2008 Bedrooms: Three

Partly furnished, open plan dining area, large lounge with triple patio doors giving access to the large decked veranda with wooden furniture. Large fitted kitchen. Double glazed windows, central heating throughout. Master bedroom with ensuite shower room and walk in wardrobe, two further bedrooms (one double, one twin) with fitted wardrobes. House bathroom with shower over bath. Private garden and driveway with space for two cars.

£275,000

To arrange a viewing please call 01423 870439 to speak with James or Matthew



## Medinah Floorplan