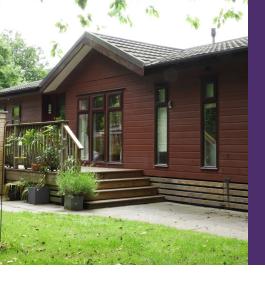

## Medinah on Repton Green

Model: Lissett Savannah

**Size:** 51'6 x 22'

Year: 2008 Bedrooms: Three

Partly furnished, open plan dining area, large lounge with triple patio doors giving access to the large decked veranda with wooden furniture. Large fitted kitchen. Double glazed windows, central heating throughout. Master bedroom with ensuite shower room and walk in wardrobe, two further bedrooms (one double, one twin) with fitted wardrobes. House bathroom with shower over bath. Private garden and driveway with space for two cars.