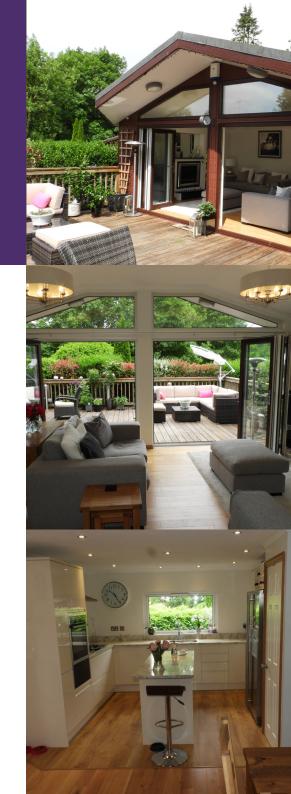

## Medinah on Repton Green

Model: Lissett Savannah

**Size:** 51'6 x 22'

Year: 2008 Bedrooms: Three

Partly furnished, open plan dining area, large lounge with triple patio doors giving access to the large decked veranda with wooden furniture. Large fitted kitchen. Double glazed windows, central heating throughout. Master bedroom with ensuite shower room and walk in wardrobe, two further bedrooms (one double, one twin) with fitted wardrobes. House bathroom with shower over bath. Private garden and driveway with space for two cars.