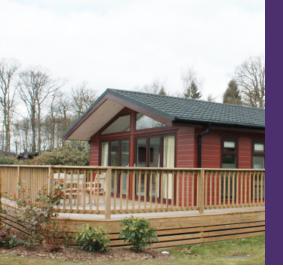

## Huntingdale on Repton Green

Model: Lissett Savannah

**Size:** 51'6 x 22' **Year:** 2011

Bedrooms: Three

Fully furnished, large fitted kitchen and open plan dining area. Large lounge with bi-folding patio doors giving access to the large decked verandah with wooden furniture and hot tub. Double glazed windows, underfloor heating throughout, master bedroom with ensuite shower room and walk in wardrobe, two further bedrooms (one double, one twin) with fitted wardrobes, house bathroom with shower over bath.