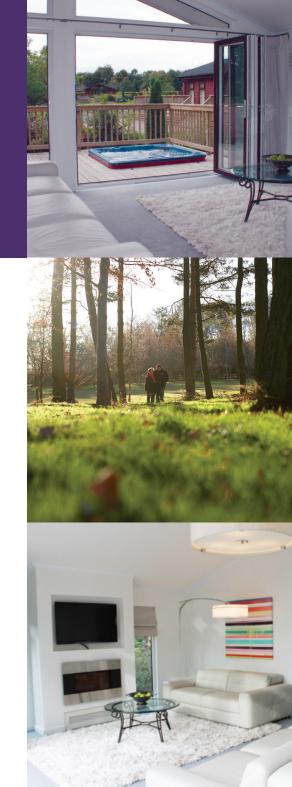

## Huntingdale on Repton Green

Model: Lissett Savannah

**Size:** 51'6 x 22' **Year:** 2011

Bedrooms: Three

Fully furnished, large fitted kitchen and open plan dining area. Large lounge with bi-folding patio doors giving access to the large decked verandah with wooden furniture and hot tub. Double glazed windows, underfloor heating throughout, master bedroom with ensuite shower room and walk in wardrobe, two further bedrooms (one double, one twin) with fitted wardrobes, house bathroom with shower over bath.