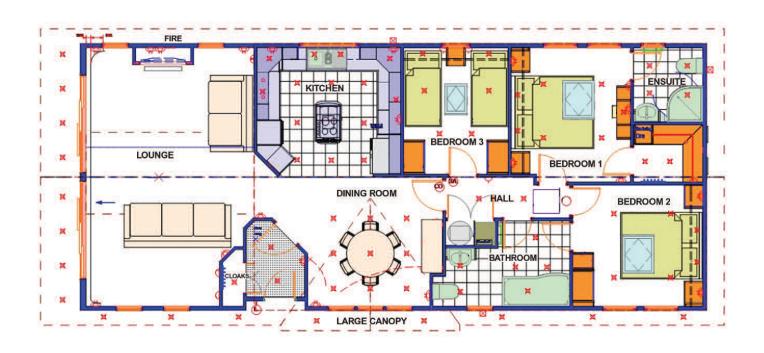

**Luxury Lodge Ownership** 

## Huntingdale on Repton Green

Model: Lissett Savannah

**Size:** 51'6 x 22' **Year:** 2011

Bedrooms: Three

Fully furnished, large fitted kitchen and open plan dining area. Large lounge with bi-folding patio doors giving access to the large decked verandah with wooden furniture and hot tub. Double glazed windows, underfloor heating throughout, master bedroom with ensuite shower room and walk in wardrobe, two further bedrooms (one double, one twin) with fitted wardrobes, house bathroom with shower over bath.

## £265,000

(Including Site Fees to 31 January 2021

To arrange a viewing please call 01423 870439 to speak with James or Matthew



## Huntingdale Floorplan