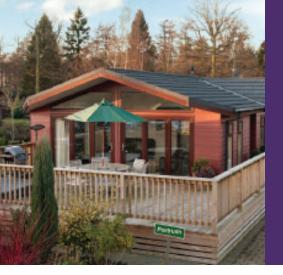

## Portrush on Repton Green

Model: Lissett Savannah

**Size:** 45' x 22' **Year:** 2009 **Bedrooms:** Two

Fully furnished, large fitted kitchen and open plan dining area. Large lounge with bi-folding patio doors giving access to the large decked verandah with wooden furniture and hot tub. Double glazed windows, underfloor heating throughout, master bedroom with ensuite shower room and walk in wardrobe, further double bedroom with access to house bathroom.

## £215,000

(Including Site fees to 31 January 2021

To arrange a viewing please call 01423 870439 to speak with James or Matthew.