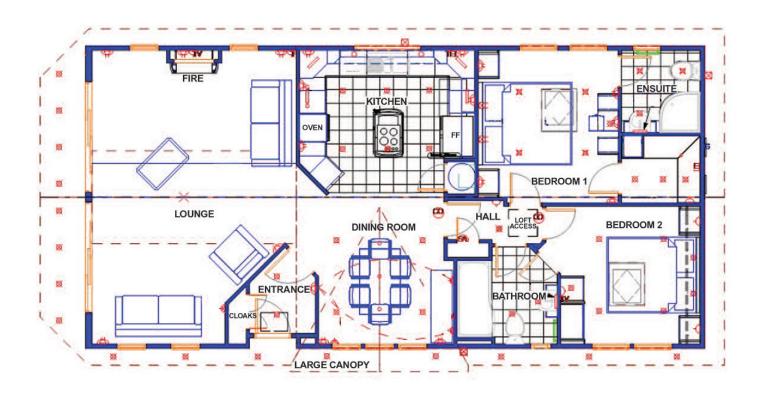

Luxury Lodge Ownership

## Portrush on Repton Green

Model: Lissett Savannah

**Size:** 45' x 22' **Year:** 2009 **Bedrooms:** Two

Fully furnished, large fitted kitchen and open plan dining area. Large lounge with bi-folding patio doors giving access to the large decked verandah with wooden furniture and hot tub. Double glazed windows, underfloor heating throughout, master bedroom with ensuite shower room and walk in wardrobe, further double bedroom with access to house bathroom.

## £215,000

(Including Site fees to 31 January 2021

To arrange a viewing please call 01423 870439 to speak with James or Matthew.



## Portrush Floorplan