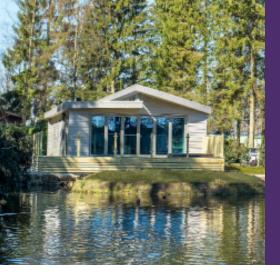

## Kingfisher on Lakeside

Model:Lissett HalcyonSize:55'6" x 22'3"Year:2019Bedrooms:Three

Fully furnished, large fitted kitchen and separate dining area. Large lounge with bi-folding patio doors giving access to the large decked verandah with hot tub overlooking the lake. Double glazed windows, underfloor heating throughout, master bedroom with ensuite shower room and walk in wardrobe, two further bedrooms (one double and one twin) with fitted wardrobes, house bathroom with shower over bath.