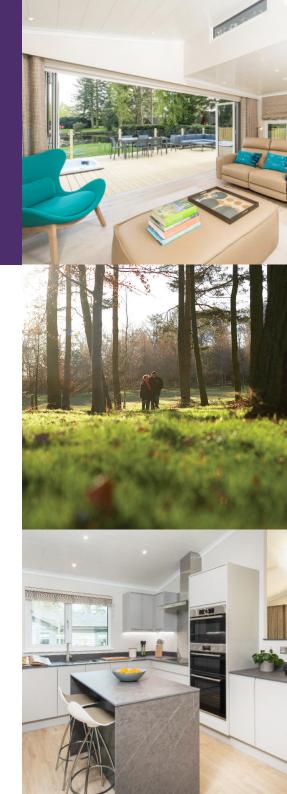

## Kingfisher on Lakeside

Model:Lissett HalcyonSize:55'6" x 22'3"Year:2019Bedrooms:Three

Fully furnished, large fitted kitchen and separate dining area. Large lounge with bi-folding patio doors giving access to the large decked verandah with hot tub overlooking the lake. Double glazed windows, underfloor heating throughout, master bedroom with ensuite shower room and walk in wardrobe, two further bedrooms (one double and one twin) with fitted wardrobes, house bathroom with shower over bath.