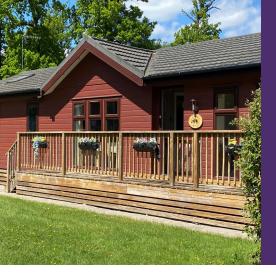

## **Bayhill on Repton Green**

| Model:            | Lissett Savannah |
|-------------------|------------------|
| Size:             | 50' x 22'        |
| Year:             | 2007             |
| <b>Bedrooms</b> : | Two              |

Fully furnished, large fitted kitchen and open plan dining area. Large lounge with bi-folding patio doors giving access to the large decked verandah. Double glazed windows, central heating throughout, master bedroom with ensuite shower room and walk in wardrobe, further bedroom with fitted wardrobe, house bathroom with shower over bath.