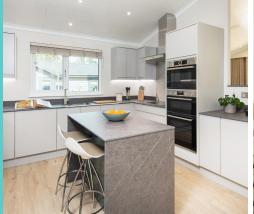

## KINGFISHER ON LAKESIDE

Model: Lissett Halcyon **Dimensions:** 55'6 x 22'3 **Year:** 2019

Licence Expires: 2064

£495,000

**SLEEPS** 

WIFI

**HOT TUB** 

**Luxury Lodge Home Owners also receive:** 