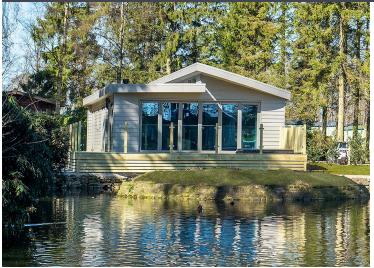

## KINGFISHER ON LAKESIDE

Model: Lissett Halcyon **Dimensions:** 55'6 x 22'3 **Year:** 2019

Licence Expires: 2064

£495,000

**SLEEPS** 

WIFI

**HOT TUB** 

**Luxury Lodge Home Owners also receive:** 