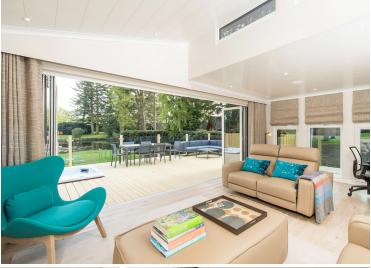

## KINGFISHER ON LAKESIDE

Model: Lissett Halcyon **Dimensions:** 55'6 x 22'3 **Year:** 2019

Licence Expires: 2064

£495,000

**SLEEPS** 

WIFI

**HOT TUB** 

**Luxury Lodge Home Owners also receive:** 