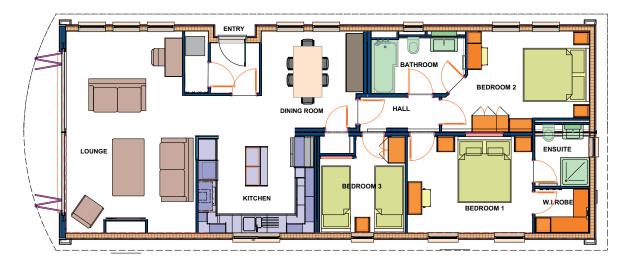

## KINGFISHER ON LAKESIDE

Model: Lissett Halcyon **Dimensions:** 55'6 x 22'3 **Year:** 2019

Licence Expires: 2064

£495,000

**SLEEPS** 

WIFI

**HOT TUB** 

**Luxury Lodge Home Owners also receive:** 