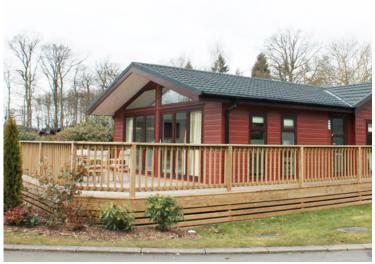

## **HUNTINGDALE ON REPTON GREEN**

Model: Lissett Savannah Dimensions: 51'6 x 22' **Year:** 2011

Licence Expires: 2056

£265,000

**SLEEPS** 

WIFI

**DECKING** 