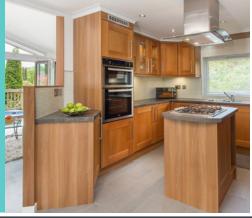

## **HUNTINGDALE ON REPTON GREEN**

Model: Lissett Savannah Dimensions: 51'6 x 22' **Year:** 2011

Licence Expires: 2056

£265,000

**SLEEPS** 

WIFI

**DECKING** 