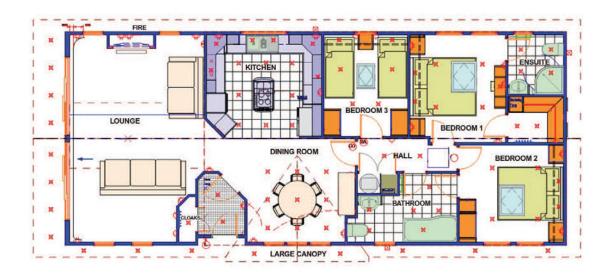

## **HUNTINGDALE ON REPTON GREEN**

Model: Lissett Savannah Dimensions: 51'6 x 22' **Year:** 2011

Licence Expires: 2056

£265,000

**SLEEPS** 

WIFI

**DECKING** 