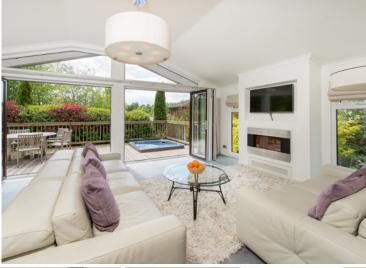

## **HUNTINGDALE ON REPTON GREEN**

Model: Lissett Savannah Dimensions: 51'6 x 22' **Year:** 2011

Licence Expires: 2056

£265,000

**SLEEPS** 

WIFI

**DECKING** 