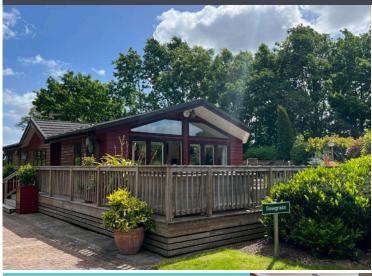

## **SAWGRASS**

## **GREEN** ODGE

**Year:** 2008

**Licence Expires**: 2053

£450,000

BATH

WIFI

**PARKING** 

**DECKING SWIM SPA** EXTENDED 2.3 x 4.3m to 104m<sup>2</sup>