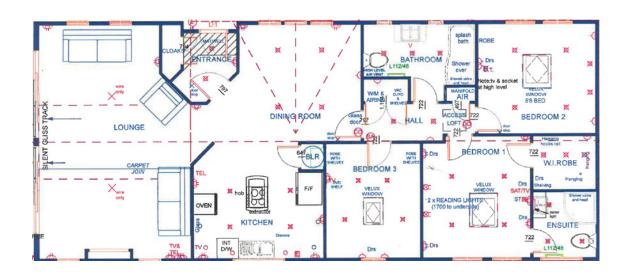

## **SAWGRASS**

## **GREEN** ODGE

**Year:** 2008

**Licence Expires**: 2053

£450,000

BATH

WIFI

**PARKING** 

**DECKING SWIM SPA** EXTENDED 2.3 x 4.3m to 104m<sup>2</sup>