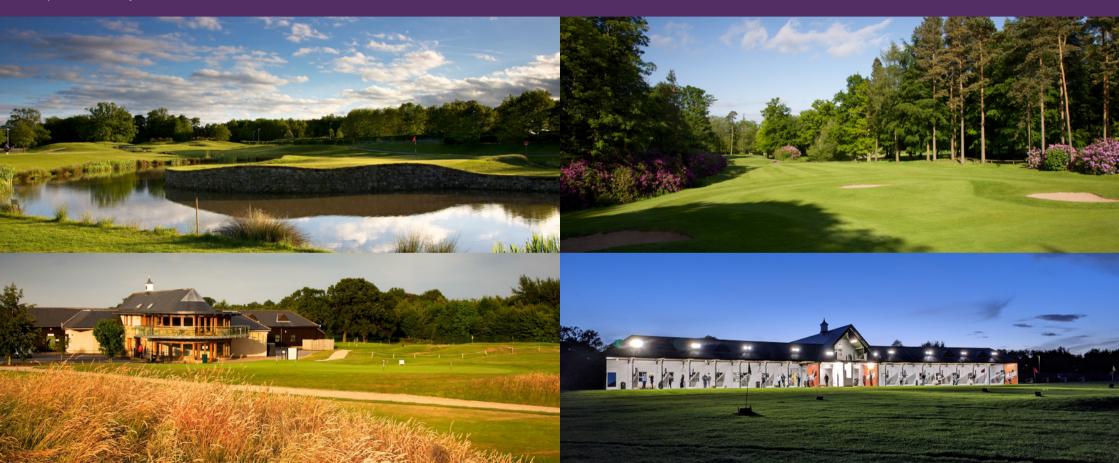

### **RUDDING PARK GOLF**

**The leading golfing venue in Yorkshire** Open seven days a week 6 Hole Repton Short Course · 18 Hole Hawtree Course · Professional Tuition Fleet of Buggies · TrackMan Driving Range · Golf Academy Fun for all the Family