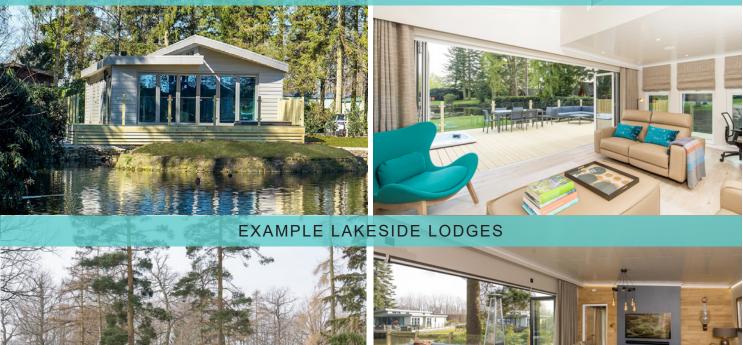

# OFF PLAN LAKESIDE LODGE

## DESIGN YOUR LODGE TO SUIT YOUR REQUIREMENTS

#### £545k - £680k Model: Lissett Lodge Custom design up to : 55' x 22' Licence Expires: 2068 **EXAMPLE FLOORPLAN** RP ... BATH **SLEEPS** 2'6"x6'6' ZIP LINF DDECCE BEDROOM 3 Ρ PARKING ZIP LIN BED WIFI 2'6"x6'6' ZIP LINH BED