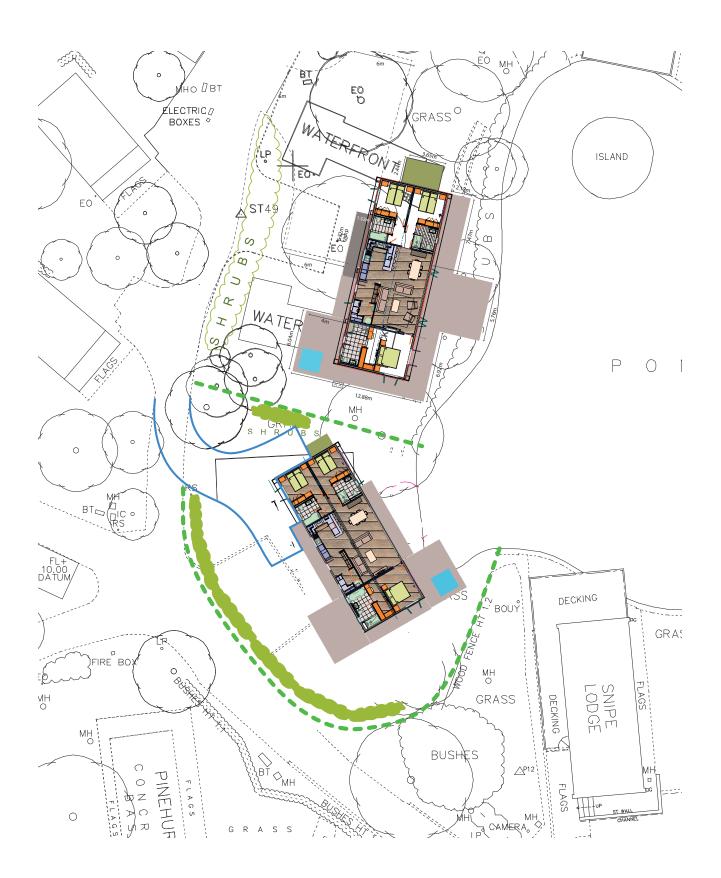

# OFF PLAN LAKESIDE LODGE

## DESIGN YOUR LODGE TO SUIT YOUR REQUIREMENTS







#### £545k - £680k Model: Lissett Lodge Custom design up to : 55' x 22' Licence Expires: 2068 **EXAMPLE FLOORPLAN** RP ... BATH **SLEEPS** 2'6"x6'6' ZIP LINF DDECCE BEDROOM 3 Ρ PARKING ZIP LIN BED WIFI 2'6"x6'6' ZIP LINH BED





Luxury Lodge Home Owners also receive:



# OFF PLAN LAKESIDE LODGE

#### DESIGN YOUR DECKING TO SUIT YOUR SITE LOCATION



# AWARD WINNING EXPERIENCES



Rudding Holiday Park offers a wide range of facilities with lots to do onsite and so much to explore further afield. Rudding Park Hotel is within walking distance with its award winning spa, restaurants, golf, cinema and much more.

### To arrange a viewing please call 01423 870439 to speak with Phil