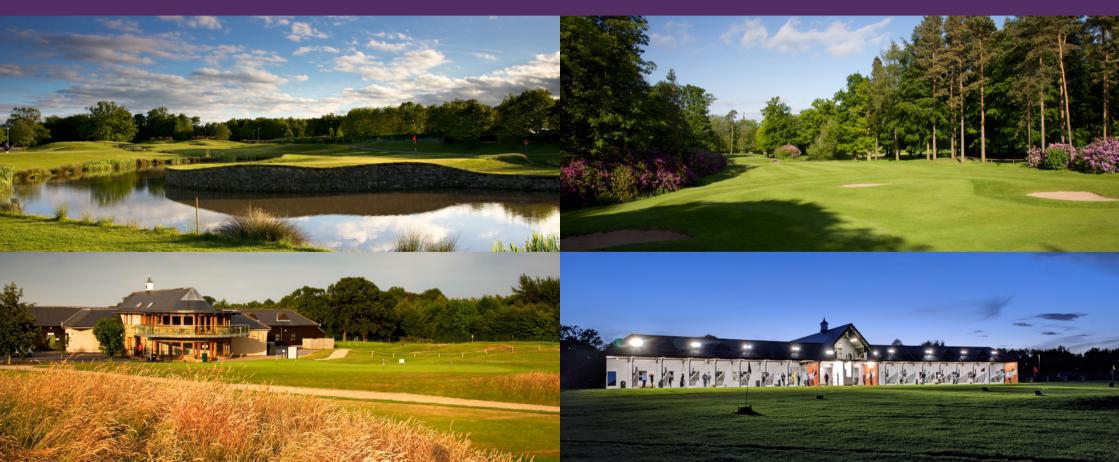

# **RUDDING PARK GOLF**

The leading golfing venue in Yorkshire Open seven days a week

6 Hole Repton Short Course · 18 Hole Hawtree Course · Professional Tuition Fleet of Buggies · TrackMan Driving Range · Golf Academy Fun for all the Family